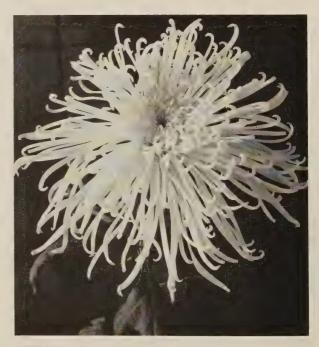

**SWINGTIME.** (SB-34). Peerless white among the exhibition class spiders. Long bold petals droop gracefully on a most luxuriously formed plant we have experienced growing. October 30. **Price:** \$1.00 each, 3 for \$2.75.